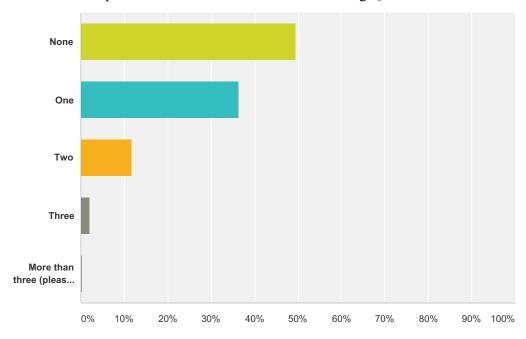

### Q4 How many of these are parked on the street? (Please select one option only)

Answered: 412 Skipped: 11

| Answer Choices                   | Responses |     |
|----------------------------------|-----------|-----|
| None                             | 49.51%    | 204 |
| One                              | 36.41%    | 150 |
| Two                              | 11.65%    | 48  |
| Three                            | 2.18%     | 9   |
| More than three (please specify) | 0.24%     | 1   |
| Total                            |           | 412 |