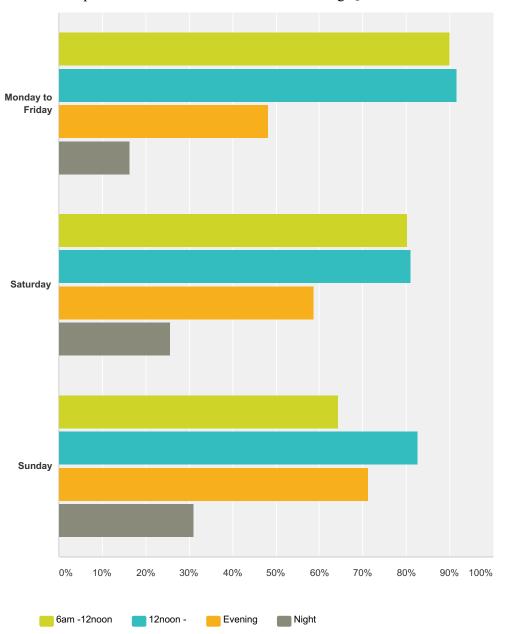

### Q12 When do these problems mainly occur? (Please select all that apply)

Answered: 229 Skipped: 194

|                  | 6am -12noon | 12noon - | Evening | Night  | Total Respondents |
|------------------|-------------|----------|---------|--------|-------------------|
| Monday to Friday | 89.91%      | 91.67%   | 48.25%  | 16.23% |                   |
|                  | 205         | 209      | 110     | 37     | 228               |
| Saturday         | 80.17%      | 80.99%   | 58.68%  | 25.62% |                   |
|                  | 97          | 98       | 71      | 31     | 121               |
| Sunday           | 64.37%      | 82.76%   | 71.26%  | 31.03% |                   |
|                  | 56          | 72       | 62      | 27     | 87                |