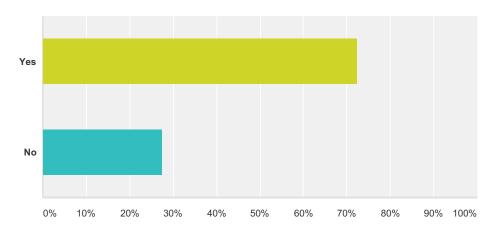

#### Q8 Do you ever have to park in neighbouring roads because there is no space in your own road? (Please select one option only)

Answered: 182 Skipped: 241

| Answer Choices | Responses |     |
|----------------|-----------|-----|
| Yes            | 72.53%    | 132 |
| No             | 27.47%    | 50  |
| Total          |           | 182 |