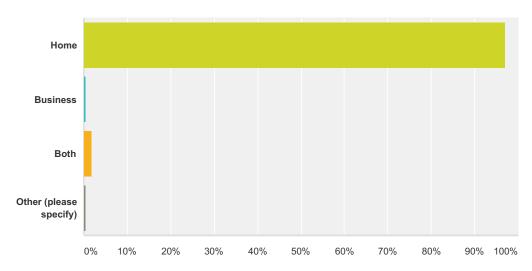

### Q2 Is this property your: (Please select one option only)

Answered: 415 Skipped: 8

| Answer Choices         | Responses |     |
|------------------------|-----------|-----|
| Home                   | 97.11%    | 403 |
| Business               | 0.48%     | 2   |
| Both                   | 1.93%     | 8   |
| Other (please specify) | 0.48%     | 2   |
| Total                  |           | 415 |