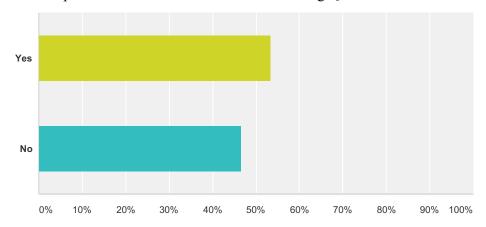

Q13 Do you find it difficult to turn at junctions in your road due to parked vehicles? (Please select one option only)

Answered: 407 Skipped: 16

| Answer Choices | Responses |     |
|----------------|-----------|-----|
| Yes            | 53.81%    | 219 |
| No             | 46.19%    | 188 |
| Total          |           | 407 |