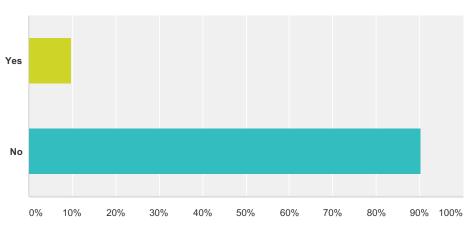

## Q5 Is there a registered Blue Badge holder at this address? (Please select one option only)

| Yes   | 9.86%  | 41  |
|-------|--------|-----|
| No    | 90.14% | 375 |
| Total |        | 416 |