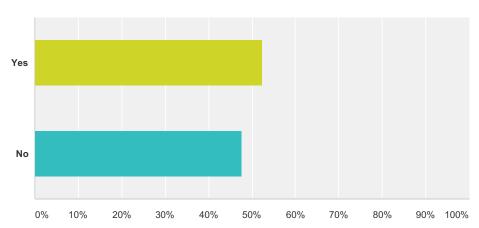

## Q22 Would you like your road to be included as part of a Controlled Parking Zone? (Please tick one option only)

Answered: 397 Skipped: 26

| Answer Choices | Responses |     |
|----------------|-----------|-----|
| Yes            | 53.40%    | 212 |
| No             | 46.60%    | 185 |
| Total          |           | 397 |