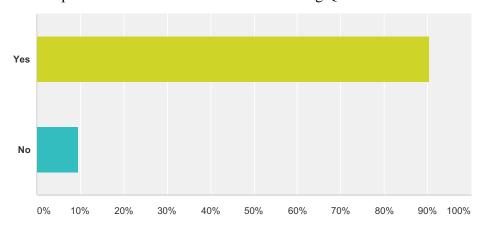

Answered: 232 Skipped: 191

Q24 Do you think the questionnaire has met the criteria mentioned above and enabled you to get your views across? (Please tick one option only)

Answered: 393 Skipped: 30

| Answer Choices | Responses |     |
|----------------|-----------|-----|
| Yes            | 90.33%    | 355 |
| No             | 9.67%     | 38  |
| Total          |           | 393 |