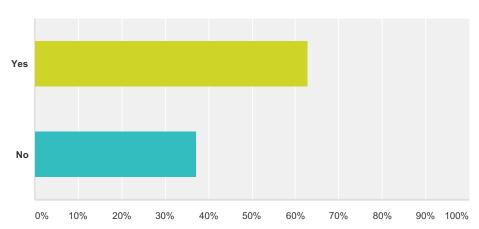

## Q21 Would you like parking issues in your road to be investigated further? (Please select one option only)

Answered: 403 Skipped: 20

| Answer Choices | Responses |     |
|----------------|-----------|-----|
| Yes            | 62.78%    | 253 |
| No             | 37.22%    | 150 |
| Total          |           | 403 |