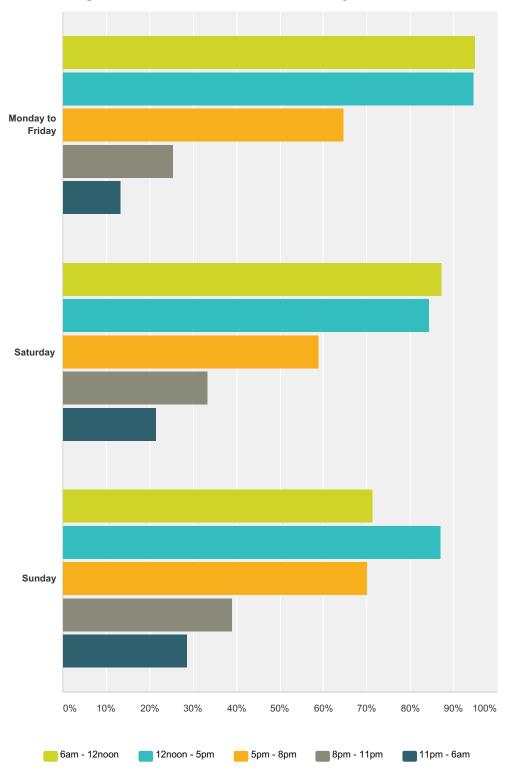

### Q7 If yes, when do these problems mainly occur? (Please select all that apply)

Answered: 182 Skipped: 241

|                  | 6am - 12noon | 12noon - 5pm | 5pm - 8pm | 8pm - 11pm | 11pm - 6am | Total Respondents |
|------------------|--------------|--------------|-----------|------------|------------|-------------------|
| Monday to Friday | 95.03%       | 94.48%       | 64.64%    | 25.41%     | 13.26%     |                   |
|                  | 172          | 171          | 117       | 46         | 24         | 18                |
|                  |              |              |           |            |            |                   |
| Saturday         | 87.25%       | 84.31%       | 58.82%    | 33.33%     | 21.57%     |                   |
|                  | 89           | 86           | 60        | 34         | 22         | 103               |
| Sunday           | 71.43%       | 87.01%       | 70.13%    | 38.96%     | 28.57%     |                   |
|                  | 55           | 67           | 54        | 30         | 22         | 7                 |