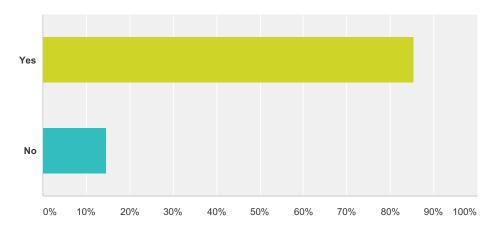

| Answer Choices | Responses |     |
|----------------|-----------|-----|
| Yes            | 85.39%    | 187 |
| No             | 14.61%    | 32  |
| Total          |           | 219 |