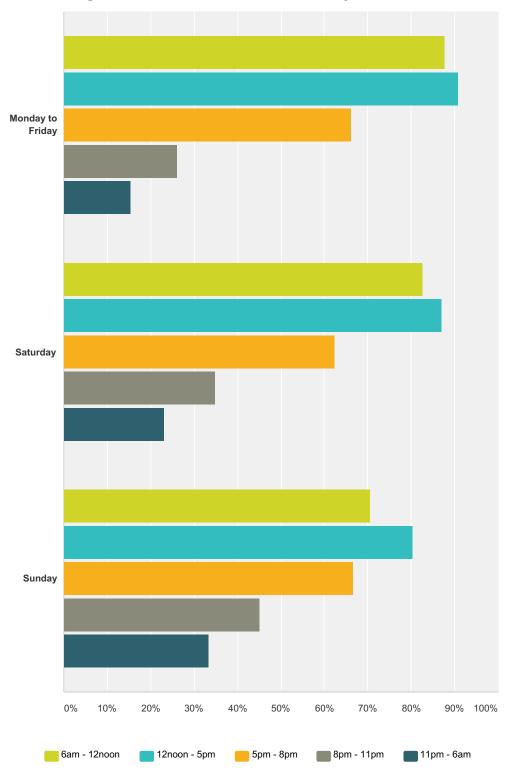

### Q9 When does this mainly occur? (Please select all that apply)

Answered: 130 Skipped: 293

|                  | 6am - 12noon | 12noon - 5pm | 5pm - 8pm | 8pm - 11pm | 11pm - 6am | Total Respondents |
|------------------|--------------|--------------|-----------|------------|------------|-------------------|
| Monday to Friday | 87.69%       | 90.77%       | 66.15%    | 26.15%     | 15.38%     |                   |
|                  | 114          | 118          | 86        | 34         | 20         | 130               |
| Saturday         | 82.61%       | 86.96%       | 62.32%    | 34.78%     | 23.19%     |                   |
|                  | 57           | 60           | 43        | 24         | 16         | 69                |
| Sunday           | 70.59%       | 80.39%       | 66.67%    | 45.10%     | 33.33%     |                   |
|                  | 36           | 41           | 34        | 23         | 17         | 51                |