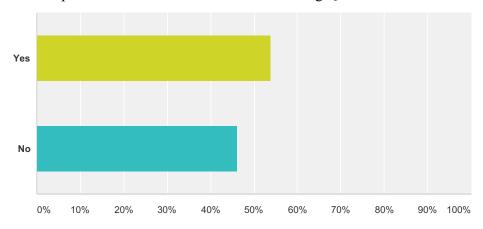

## Q20 Are you happy with the current parking situation in your road? (Please select one option only)

Answered: 401 Skipped: 22

| Answer Choices | Responses |     |
|----------------|-----------|-----|
| Yes            | 43.14%    | 173 |
| No             | 56.86%    | 228 |
| Total          |           | 401 |