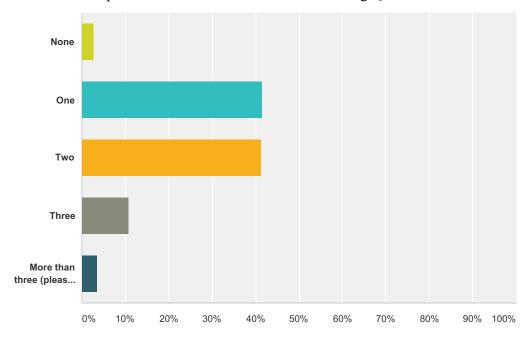

## Q3 How many vehicles are there in the above household/business/other? (Please tick one option only)

Answered: 412 Skipped: 11

| Answer Choices                   | Responses |     |
|----------------------------------|-----------|-----|
| None                             | 2.67%     | 11  |
| One                              | 41.50%    | 171 |
| Two                              | 41.26%    | 170 |
| Three                            | 10.92%    | 45  |
| More than three (please specify) | 3.64%     | 15  |
| Total                            |           | 412 |