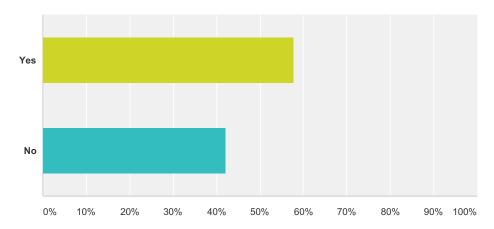

# Q10 Do you find that vehicles are regularly parked obstructively, unfairly and/or inconsiderately in your road? (Please select one option only)

| Answer Choices | Responses |     |
|----------------|-----------|-----|
| Yes            | 57.77%    | 238 |
| No             | 42.23%    | 174 |
| Total          |           | 412 |