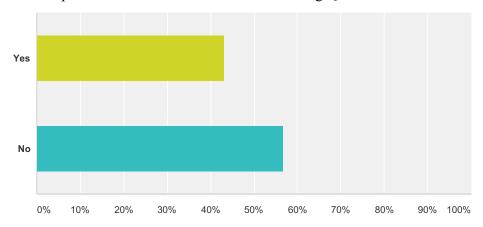

## Q20 Are you happy with the current parking situation in your road? (Please select one option only)

Answered: 401 Skipped: 22

| Answer Choices | Responses |     |
|----------------|-----------|-----|
| Yes            | 43.14%    | 173 |
| No             | 56.86%    | 228 |
| Total          |           | 401 |