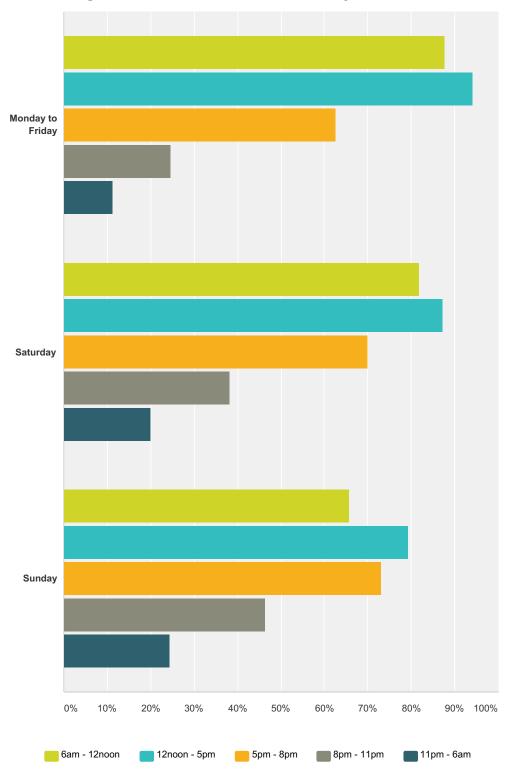

### Q7 If yes, when do these problems mainly occur? (Please select all that apply)

Answered: 182 Skipped: 241

|                  | 6am - 12noon | 12noon - 5pm | 5pm - 8pm | 8pm - 11pm | 11pm - 6am | Total Respondents |
|------------------|--------------|--------------|-----------|------------|------------|-------------------|
| Monday to Friday | 95.03%       | 94.48%       | 64.64%    | 25.41%     | 13.26%     |                   |
|                  | 172          | 171          | 117       | 46         | 24         | 18                |
|                  |              |              |           |            |            |                   |
| Saturday         | 87.25%       | 84.31%       | 58.82%    | 33.33%     | 21.57%     |                   |
|                  | 89           | 86           | 60        | 34         | 22         | 103               |
| Sunday           | 71.43%       | 87.01%       | 70.13%    | 38.96%     | 28.57%     |                   |
|                  | 55           | 67           | 54        | 30         | 22         | 7                 |