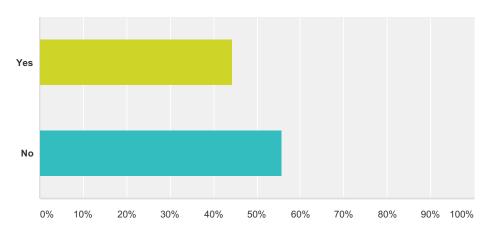

## Q6 Do you regularly find it difficult to find a space to park in your road? (Please select one option only)

| Answer Choices | Responses |     |
|----------------|-----------|-----|
| Yes            | 44.20%    | 183 |
| No             | 55.80%    | 231 |
| Total          |           | 414 |